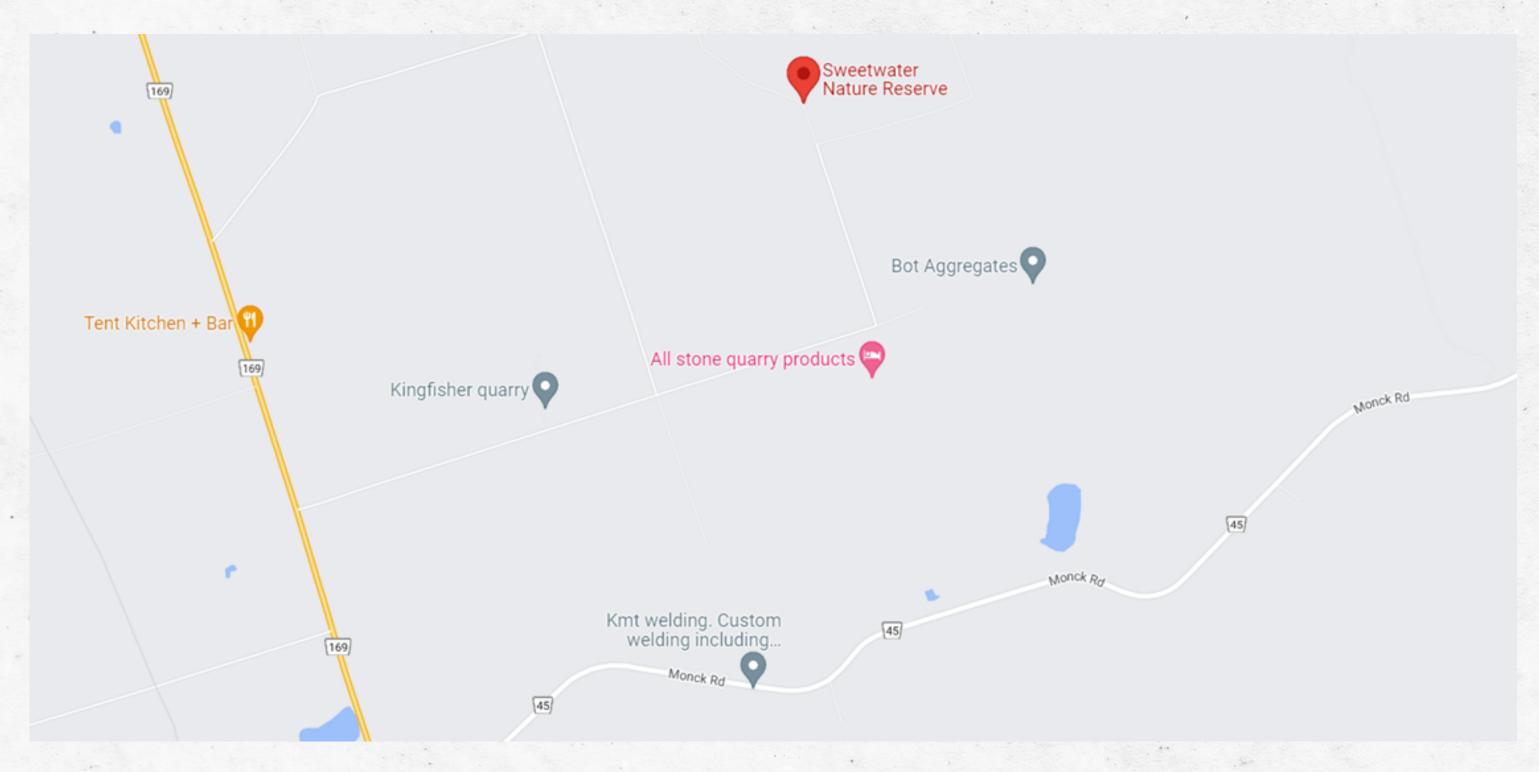

## **Directions:**

From Washago – head southwest on Simcoe County Rd 169. Turn left onto Concession B+C Rd, drive 3.2km. Turn left onto Pearl Carricks Rd for 1.2km.

From Carden – take Kawartha Lakes County Rd 6 and continue onto Simcoe County Rd 46. Turn right onto Simcoe County Rd 169 and stay on that for 6.9km. Turn right onto Concession B+C and then left onto Pearl Carricks Rd.