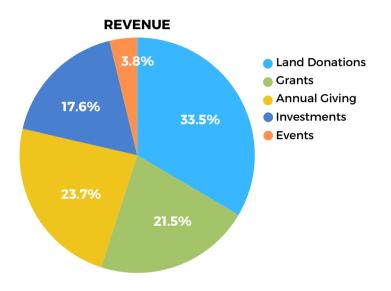

| CONDENSED STATEMENT OF EXPENDITURE                                              | INCOME &                        |                                                                     |
|---------------------------------------------------------------------------------|---------------------------------|---------------------------------------------------------------------|
| Revenue                                                                         | 2024                            | 2023                                                                |
| Land Donations                                                                  | \$685,000                       | \$378,000                                                           |
| Grants                                                                          | 439,027                         | 692,769                                                             |
| Annual Giving                                                                   | 485,980                         | 490,348                                                             |
| Investments                                                                     | 359,657                         | 61,413                                                              |
| Events                                                                          | 76,970                          | 55,658                                                              |
| Other                                                                           | -                               | 17,297                                                              |
|                                                                                 |                                 |                                                                     |
| Total Revenue                                                                   | \$2,046,634                     | \$1,695,485                                                         |
| Total Revenue  Expenses                                                         | \$2,046,634                     | \$1,695,485                                                         |
| Expenses                                                                        | <b>\$2,046,634</b><br>\$910,959 |                                                                     |
| Expenses                                                                        |                                 | \$841,426                                                           |
| Acquisitions                                                                    | \$910,959                       | \$841,426<br>414,788                                                |
| Expenses Acquisitions Stewardship & Community Science                           | \$910,959<br>330,818            | \$841,426<br>414,788<br>112,956                                     |
| Expenses Acquisitions Stewardship & Community Science Outreach & Communications | \$910,959<br>330,818<br>139,298 | \$1,695,485<br>\$841,426<br>414,788<br>112,956<br>85,929<br>136,977 |