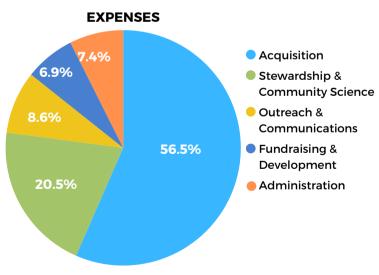

| CONDENSED STATEMENT OF EXPENDITURE                                              | INCOME &                        |                                                                     |
|---------------------------------------------------------------------------------|---------------------------------|---------------------------------------------------------------------|
| Revenue                                                                         | 2024                            | 2023                                                                |
| Land Donations                                                                  | \$685,000                       | \$378,000                                                           |
| Grants                                                                          | 439,027                         | 692,769                                                             |
| Annual Giving                                                                   | 485,980                         | 490,348                                                             |
| Investments                                                                     | 359,657                         | 61,413                                                              |
| Events                                                                          | 76,970                          | 55,658                                                              |
| Other                                                                           | -                               | 17,297                                                              |
|                                                                                 |                                 |                                                                     |
| Total Revenue                                                                   | \$2,046,634                     | \$1,695,485                                                         |
| Total Revenue  Expenses                                                         | \$2,046,634                     | \$1,695,485                                                         |
| Expenses                                                                        | <b>\$2,046,634</b><br>\$910,959 |                                                                     |
| Expenses                                                                        |                                 | \$841,426                                                           |
| Acquisitions                                                                    | \$910,959                       | \$841,426<br>414,788                                                |
| Expenses Acquisitions Stewardship & Community Science                           | \$910,959<br>330,818            | \$841,426<br>414,788<br>112,956                                     |
| Expenses Acquisitions Stewardship & Community Science Outreach & Communications | \$910,959<br>330,818<br>139,298 | \$1,695,485<br>\$841,426<br>414,788<br>112,956<br>85,929<br>136,977 |